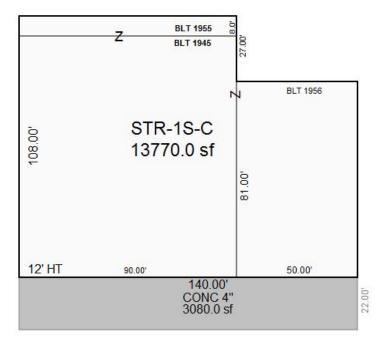

| Parcel Number: 61-24-860-                                                                   | -000-0007-00                              | Juris                    | sdiction:                                                 | 24 CITY O    | F MUSKEGON                                                                                                                                                                                                                                                                  |                                                                                                                                                                                                                                                                                                                                                 | County: MUSKEGON                                                                                                                     |                 | Prir             | nted on            |        | 01/09            | 9/2017                                  |
|---------------------------------------------------------------------------------------------|-------------------------------------------|--------------------------|-----------------------------------------------------------|--------------|-----------------------------------------------------------------------------------------------------------------------------------------------------------------------------------------------------------------------------------------------------------------------------|-------------------------------------------------------------------------------------------------------------------------------------------------------------------------------------------------------------------------------------------------------------------------------------------------------------------------------------------------|--------------------------------------------------------------------------------------------------------------------------------------|-----------------|------------------|--------------------|--------|------------------|-----------------------------------------|
| Grantor                                                                                     | Grantee                                   |                          | Sale<br>Price                                             | Sale<br>Date | Inst.<br>Type                                                                                                                                                                                                                                                               | Terms of Sale                                                                                                                                                                                                                                                                                                                                   |                                                                                                                                      | Liber<br>& Page | Ver<br>By        | rified             |        | Prcnt.<br>Trans. |                                         |
| MUSKEGON COUNTY LAND BANK                                                                   | RAMOS-DELGADO LI                          |                          |                                                           | 06/28/2012   |                                                                                                                                                                                                                                                                             | SELLER FINANCED                                                                                                                                                                                                                                                                                                                                 |                                                                                                                                      | 3918/148        | DOC              | 7                  |        | 100.0            |                                         |
| COUNTY OF MUSKEGON                                                                          | MUSKEGON COUNTY                           | BANK                     | ·                                                         | 10/04/2010   |                                                                                                                                                                                                                                                                             | OTHER                                                                                                                                                                                                                                                                                                                                           |                                                                                                                                      | 3858/741        |                  | DOC                |        | 0.0              |                                         |
| LISINSKI DEBRA L                                                                            | COUNTY OF MUSKEG                          | DI IIVIC                 |                                                           | 02/09/2010   |                                                                                                                                                                                                                                                                             | TAX SALE                                                                                                                                                                                                                                                                                                                                        |                                                                                                                                      | 3846/113        | DOC              |                    |        | 0.0              |                                         |
| PLETCHER PROPERTIES LLC HARVEY HAROLD E/H                                                   |                                           |                          |                                                           |              | 06/09/2016                                                                                                                                                                                                                                                                  |                                                                                                                                                                                                                                                                                                                                                 | OTHER                                                                                                                                |                 |                  |                    | DOC    |                  | 0.0                                     |
|                                                                                             |                                           | Class: 220.COM/LAND BANK |                                                           |              |                                                                                                                                                                                                                                                                             | .lding Permit(s)                                                                                                                                                                                                                                                                                                                                |                                                                                                                                      | Date            | Number           |                    | Status |                  |                                         |
| 2152 S GETTY ST                                                                             |                                           |                          | ol: MUSKE                                                 |              |                                                                                                                                                                                                                                                                             |                                                                                                                                                                                                                                                                                                                                                 |                                                                                                                                      |                 | 11/14/2016       |                    |        | ISSUED           |                                         |
| Z15Z S GEIII SI                                                                             |                                           |                          |                                                           | GON SCHOOL   | 15                                                                                                                                                                                                                                                                          |                                                                                                                                                                                                                                                                                                                                                 |                                                                                                                                      |                 |                  |                    | -      |                  |                                         |
| Owner's Name/Address                                                                        |                                           |                          | P.R.E. 0%                                                 |              |                                                                                                                                                                                                                                                                             | MECHANICAL                                                                                                                                                                                                                                                                                                                                      |                                                                                                                                      |                 | 10/12/2012       |                    |        | EXPIRE           |                                         |
| RAMOS-DELGADO LLC                                                                           |                                           |                          | MAP #: T10N R16W S 33 NW                                  |              |                                                                                                                                                                                                                                                                             | PLUMBING                                                                                                                                                                                                                                                                                                                                        |                                                                                                                                      |                 | 10/08/2012       |                    |        | EXPIRE           |                                         |
| 1040 SHERIDAN AVE SW<br>GRAND RAPIDS MI 49503                                               |                                           |                          |                                                           |              |                                                                                                                                                                                                                                                                             |                                                                                                                                                                                                                                                                                                                                                 | nmercial, Add/Alte                                                                                                                   |                 | 08/27/2012       |                    |        | EXPIRE           | D                                       |
|                                                                                             |                                           |                          | mproved                                                   | Vacant       | Land Va                                                                                                                                                                                                                                                                     | lue Estimates for Land Table C04C04.04 EAST MUSKEGON COM                                                                                                                                                                                                                                                                                        |                                                                                                                                      |                 |                  |                    |        |                  |                                         |
| Tax Description                                                                             |                                           |                          | ublic<br>mprovements<br>irt Road<br>ravel Road            |              | <site td="" v<=""><td colspan="8">* Factors * 192 X 128.5  Description Frontage Depth Front Depth Rate %Adj. Reason Value  <site h="" value=""> SUBDIVS .5175 50000 100 0 50,000  192 Actual Front Feet, 0.57 Total Acres Total Est. Land Value = 50,000</site></td></site> | * Factors * 192 X 128.5  Description Frontage Depth Front Depth Rate %Adj. Reason Value <site h="" value=""> SUBDIVS .5175 50000 100 0 50,000  192 Actual Front Feet, 0.57 Total Acres Total Est. Land Value = 50,000</site>                                                                                                                    |                                                                                                                                      |                 |                  |                    |        |                  |                                         |
|                                                                                             | PROPERTY EXEMPT FROM AD VALOREM TAXES AND |                          | aved Road                                                 |              |                                                                                                                                                                                                                                                                             | Land Improvement Cost Estimates                                                                                                                                                                                                                                                                                                                 |                                                                                                                                      |                 |                  |                    |        |                  |                                         |
| TO PA 261 OF 2003 EXPIRING 12/30/2017. CITY OF MUSKEGON WELWORTH LOTS 7-10 & N 32 FT LOT 11 |                                           | X S:                     | orm Sewer<br>dewalk<br>ter<br>wer                         |              | Descrip                                                                                                                                                                                                                                                                     | Description Rate CountyMult. Size %Good Cash Value D/W/P: 4in Concrete 3.61 1.39 3080 26 4,018 Commercial/Industrial Local Cost Land Improvements Description Rate CountyMult. Size %Good %Arch.Mult Cash Value                                                                                                                                 |                                                                                                                                      |                 |                  |                    |        |                  |                                         |
|                                                                                             |                                           |                          | lectric                                                   | ric          |                                                                                                                                                                                                                                                                             |                                                                                                                                                                                                                                                                                                                                                 |                                                                                                                                      |                 |                  |                    |        |                  | alue                                    |
|                                                                                             |                                           |                          | as                                                        |              | PUBLIC                                                                                                                                                                                                                                                                      |                                                                                                                                                                                                                                                                                                                                                 | 1000.00                                                                                                                              | 1.00            | 1.0              | 25                 | 100    |                  | 250                                     |
|                                                                                             | Comments/Influences                       |                          | urb                                                       | <b>.</b> .   | PUBLIC                                                                                                                                                                                                                                                                      | SEWER                                                                                                                                                                                                                                                                                                                                           | 1000.00                                                                                                                              | 1.00            | 1.0              | 25                 | 100    |                  | 250                                     |
| MARKET - CONVENIENCE                                                                        |                                           | X S                      | Street Lights<br>Standard Utilities<br>Underground Utils. |              |                                                                                                                                                                                                                                                                             | Total Estimated Land Improvements True Cash Value = 4,518                                                                                                                                                                                                                                                                                       |                                                                                                                                      |                 |                  |                    |        |                  |                                         |
|                                                                                             |                                           | S                        | opography d<br>ite                                        | of           |                                                                                                                                                                                                                                                                             | scription                                                                                                                                                                                                                                                                                                                                       | tion for Permit PB161002, Issued 11/14/2016: INSPECTION FOR DB tion for Permit PM120387, Issued 10/12/2012: INSTALL MECHANICAL FOR L |                 |                  |                    |        |                  |                                         |
|                                                                                             |                                           | Ro                       | evel<br>olling<br>ow<br>igh                               | g            |                                                                                                                                                                                                                                                                             | Work Description for Permit PP120193, Issued 10/08/2012: PLUMBING FOR STORE REMODEL Work Description for Permit PB120454, Issued 08/27/2012: REMODEL SALES FLOOR FOR GROCERY STORE Work Description for Permit PB100258, Issued 05/17/2010: REPAIR ROOF DAMAGE - EAVE AREA Work Description for Permit DE-02-0003, Issued 05/02/2002: LOT SPLIT |                                                                                                                                      |                 |                  |                    |        |                  |                                         |
|                                                                                             |                                           |                          | andscaped<br>wamp<br>ooded                                |              | Work De                                                                                                                                                                                                                                                                     |                                                                                                                                                                                                                                                                                                                                                 |                                                                                                                                      |                 |                  |                    |        |                  |                                         |
|                                                                                             |                                           | Wa                       | aterfront<br>avine<br>etland                              |              |                                                                                                                                                                                                                                                                             |                                                                                                                                                                                                                                                                                                                                                 |                                                                                                                                      |                 |                  |                    |        |                  |                                         |
|                                                                                             |                                           | F                        | lood Plain                                                |              | Year                                                                                                                                                                                                                                                                        | Lar<br>Valı                                                                                                                                                                                                                                                                                                                                     |                                                                                                                                      |                 | essed E<br>Value | Board of<br>Review |        |                  | Taxable<br>Value                        |
|                                                                                             |                                           | Who                      | When                                                      | What         | 2017                                                                                                                                                                                                                                                                        | 25,00                                                                                                                                                                                                                                                                                                                                           | 35,800                                                                                                                               | 61              | 0,800            |                    |        |                  | 50,417C                                 |
|                                                                                             |                                           | RAT                      | 11/28/2012                                                | INSPECTED    | 2016                                                                                                                                                                                                                                                                        | 25,00                                                                                                                                                                                                                                                                                                                                           |                                                                                                                                      |                 | 0,100            |                    |        |                  | 59,879C                                 |
| The Equalizer. Copyright                                                                    | (c) 1999 - 2009.                          | DRB                      | 09/25/2012                                                | DATA ENTR    | Y 2015                                                                                                                                                                                                                                                                      | 25,00                                                                                                                                                                                                                                                                                                                                           | · ·                                                                                                                                  |                 | 9,700            |                    |        |                  | 59,700s                                 |
| Licensed To: City of Muske Muskegon, Michigan                                               | Licensed To: City of Muskegon, County of  |                          | 02/16/2012                                                | DATA ENTE    | 2014                                                                                                                                                                                                                                                                        | 25,00                                                                                                                                                                                                                                                                                                                                           |                                                                                                                                      |                 | 9,000            |                    |        |                  | 59,000s                                 |
| Muskegon, Michigan                                                                          |                                           |                          |                                                           |              | 2011                                                                                                                                                                                                                                                                        | 23,00                                                                                                                                                                                                                                                                                                                                           | 31,000                                                                                                                               | 7.              | 7,000            |                    |        |                  | ,,,,,,,,,,,,,,,,,,,,,,,,,,,,,,,,,,,,,,, |