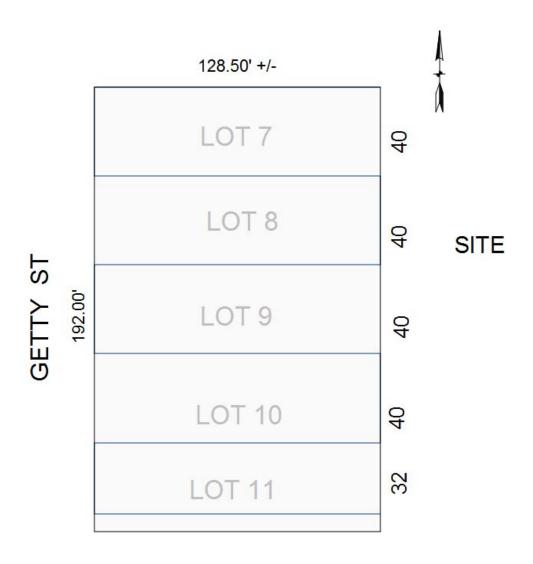

| Parcel Number: 61-24-860-                                                                   | -000-0007-00                              | Juris                    | sdiction:                                                 | 24 CITY O    | F MUSKEGON                                                                                                                                                                                                                                                                  |                                                                                                                                                                                                                                                                                                                                                 | County: MUSKEGON                                                                                                                     |                 | Prir             | nted on            |        | 01/09            | 9/2017                                  |
|---------------------------------------------------------------------------------------------|-------------------------------------------|--------------------------|-----------------------------------------------------------|--------------|-----------------------------------------------------------------------------------------------------------------------------------------------------------------------------------------------------------------------------------------------------------------------------|-------------------------------------------------------------------------------------------------------------------------------------------------------------------------------------------------------------------------------------------------------------------------------------------------------------------------------------------------|--------------------------------------------------------------------------------------------------------------------------------------|-----------------|------------------|--------------------|--------|------------------|-----------------------------------------|
| Grantor                                                                                     | Grantee                                   |                          | Sale<br>Price                                             | Sale<br>Date | Inst.<br>Type                                                                                                                                                                                                                                                               | Terms of Sale                                                                                                                                                                                                                                                                                                                                   |                                                                                                                                      | Liber<br>& Page | Ver<br>By        | rified             |        | Prcnt.<br>Trans. |                                         |
| MUSKEGON COUNTY LAND BANK                                                                   | RAMOS-DELGADO LI                          |                          |                                                           | 06/28/2012   |                                                                                                                                                                                                                                                                             | SELLER FINANCED                                                                                                                                                                                                                                                                                                                                 |                                                                                                                                      | 3918/148        | DOC              | 7                  |        | 100.0            |                                         |
| COUNTY OF MUSKEGON                                                                          | MUSKEGON COUNTY                           | BANK                     | ·                                                         | 10/04/2010   |                                                                                                                                                                                                                                                                             | OTHER                                                                                                                                                                                                                                                                                                                                           |                                                                                                                                      | 3858/741        |                  | DOC                |        | 0.0              |                                         |
| LISINSKI DEBRA L                                                                            | COUNTY OF MUSKEG                          | DI IIVIC                 |                                                           | 02/09/2010   |                                                                                                                                                                                                                                                                             | TAX SALE                                                                                                                                                                                                                                                                                                                                        |                                                                                                                                      | 3846/113        | DOC              |                    |        | 0.0              |                                         |
| PLETCHER PROPERTIES LLC HARVEY HAROLD E/H                                                   |                                           |                          |                                                           |              | 06/09/2016                                                                                                                                                                                                                                                                  |                                                                                                                                                                                                                                                                                                                                                 | OTHER                                                                                                                                |                 |                  |                    | DOC    |                  | 0.0                                     |
|                                                                                             |                                           | Class: 220.COM/LAND BANK |                                                           |              |                                                                                                                                                                                                                                                                             | .lding Permit(s)                                                                                                                                                                                                                                                                                                                                |                                                                                                                                      | Date            | Number           |                    | Status |                  |                                         |
| 2152 S GETTY ST                                                                             |                                           |                          | ol: MUSKE                                                 |              |                                                                                                                                                                                                                                                                             |                                                                                                                                                                                                                                                                                                                                                 |                                                                                                                                      |                 | 11/14/2016       |                    |        | ISSUED           |                                         |
| Z15Z S GEIII SI                                                                             |                                           |                          |                                                           | GON SCHOOL   | 15                                                                                                                                                                                                                                                                          |                                                                                                                                                                                                                                                                                                                                                 |                                                                                                                                      |                 |                  |                    | -      |                  |                                         |
| Owner's Name/Address                                                                        |                                           |                          | P.R.E. 0%                                                 |              |                                                                                                                                                                                                                                                                             | MECHANICAL                                                                                                                                                                                                                                                                                                                                      |                                                                                                                                      |                 | 10/12/2012       |                    |        | EXPIRE           |                                         |
| RAMOS-DELGADO LLC                                                                           |                                           |                          | MAP #: T10N R16W S 33 NW                                  |              |                                                                                                                                                                                                                                                                             | PLUMBING                                                                                                                                                                                                                                                                                                                                        |                                                                                                                                      |                 | 10/08/2012       |                    |        | EXPIRE           |                                         |
| 1040 SHERIDAN AVE SW<br>GRAND RAPIDS MI 49503                                               |                                           |                          |                                                           |              |                                                                                                                                                                                                                                                                             |                                                                                                                                                                                                                                                                                                                                                 | nmercial, Add/Alte                                                                                                                   |                 | 08/27/2012       |                    |        | EXPIRE           | D                                       |
|                                                                                             |                                           |                          | mproved                                                   | Vacant       | Land Va                                                                                                                                                                                                                                                                     | lue Estimates for Land Table C04C04.04 EAST MUSKEGON COM                                                                                                                                                                                                                                                                                        |                                                                                                                                      |                 |                  |                    |        |                  |                                         |
| Tax Description                                                                             |                                           |                          | ublic<br>mprovements<br>irt Road<br>ravel Road            |              | <site td="" v<=""><td colspan="8">* Factors * 192 X 128.5  Description Frontage Depth Front Depth Rate %Adj. Reason Value  <site h="" value=""> SUBDIVS .5175 50000 100 0 50,000  192 Actual Front Feet, 0.57 Total Acres Total Est. Land Value = 50,000</site></td></site> | * Factors * 192 X 128.5  Description Frontage Depth Front Depth Rate %Adj. Reason Value <site h="" value=""> SUBDIVS .5175 50000 100 0 50,000  192 Actual Front Feet, 0.57 Total Acres Total Est. Land Value = 50,000</site>                                                                                                                    |                                                                                                                                      |                 |                  |                    |        |                  |                                         |
|                                                                                             | PROPERTY EXEMPT FROM AD VALOREM TAXES AND |                          | aved Road                                                 |              |                                                                                                                                                                                                                                                                             | Land Improvement Cost Estimates                                                                                                                                                                                                                                                                                                                 |                                                                                                                                      |                 |                  |                    |        |                  |                                         |
| TO PA 261 OF 2003 EXPIRING 12/30/2017. CITY OF MUSKEGON WELWORTH LOTS 7-10 & N 32 FT LOT 11 |                                           | X S:                     | orm Sewer<br>dewalk<br>ter<br>wer                         |              | Descrip                                                                                                                                                                                                                                                                     | Description Rate CountyMult. Size %Good Cash Value D/W/P: 4in Concrete 3.61 1.39 3080 26 4,018 Commercial/Industrial Local Cost Land Improvements Description Rate CountyMult. Size %Good %Arch.Mult Cash Value                                                                                                                                 |                                                                                                                                      |                 |                  |                    |        |                  |                                         |
|                                                                                             |                                           |                          | lectric                                                   | ric          |                                                                                                                                                                                                                                                                             |                                                                                                                                                                                                                                                                                                                                                 |                                                                                                                                      |                 |                  |                    |        |                  | alue                                    |
|                                                                                             |                                           |                          | as                                                        |              | PUBLIC                                                                                                                                                                                                                                                                      |                                                                                                                                                                                                                                                                                                                                                 | 1000.00                                                                                                                              | 1.00            | 1.0              | 25                 | 100    |                  | 250                                     |
|                                                                                             | Comments/Influences                       |                          | urb                                                       | <b>.</b> .   | PUBLIC                                                                                                                                                                                                                                                                      | SEWER                                                                                                                                                                                                                                                                                                                                           | 1000.00                                                                                                                              | 1.00            | 1.0              | 25                 | 100    |                  | 250                                     |
| MARKET - CONVENIENCE                                                                        |                                           | X S                      | Street Lights<br>Standard Utilities<br>Underground Utils. |              |                                                                                                                                                                                                                                                                             | Total Estimated Land Improvements True Cash Value = 4,518                                                                                                                                                                                                                                                                                       |                                                                                                                                      |                 |                  |                    |        |                  |                                         |
|                                                                                             |                                           | S                        | opography d<br>ite                                        | of           |                                                                                                                                                                                                                                                                             | scription                                                                                                                                                                                                                                                                                                                                       | tion for Permit PB161002, Issued 11/14/2016: INSPECTION FOR DB tion for Permit PM120387, Issued 10/12/2012: INSTALL MECHANICAL FOR L |                 |                  |                    |        |                  |                                         |
|                                                                                             |                                           | Ro                       | evel<br>olling<br>ow<br>igh                               | g            |                                                                                                                                                                                                                                                                             | Work Description for Permit PP120193, Issued 10/08/2012: PLUMBING FOR STORE REMODEL Work Description for Permit PB120454, Issued 08/27/2012: REMODEL SALES FLOOR FOR GROCERY STORE Work Description for Permit PB100258, Issued 05/17/2010: REPAIR ROOF DAMAGE - EAVE AREA Work Description for Permit DE-02-0003, Issued 05/02/2002: LOT SPLIT |                                                                                                                                      |                 |                  |                    |        |                  |                                         |
|                                                                                             |                                           |                          | andscaped<br>wamp<br>ooded                                |              | Work De                                                                                                                                                                                                                                                                     |                                                                                                                                                                                                                                                                                                                                                 |                                                                                                                                      |                 |                  |                    |        |                  |                                         |
|                                                                                             |                                           | Wa                       | aterfront<br>avine<br>etland                              |              |                                                                                                                                                                                                                                                                             |                                                                                                                                                                                                                                                                                                                                                 |                                                                                                                                      |                 |                  |                    |        |                  |                                         |
|                                                                                             |                                           | F                        | lood Plain                                                |              | Year                                                                                                                                                                                                                                                                        | Lar<br>Valı                                                                                                                                                                                                                                                                                                                                     |                                                                                                                                      |                 | essed E<br>Value | Board of<br>Review |        |                  | Taxable<br>Value                        |
|                                                                                             |                                           | Who                      | When                                                      | What         | 2017                                                                                                                                                                                                                                                                        | 25,00                                                                                                                                                                                                                                                                                                                                           | 35,800                                                                                                                               | 61              | 0,800            |                    |        |                  | 50,417C                                 |
|                                                                                             |                                           | RAT                      | 11/28/2012                                                | INSPECTED    | 2016                                                                                                                                                                                                                                                                        | 25,00                                                                                                                                                                                                                                                                                                                                           |                                                                                                                                      |                 | 0,100            |                    |        |                  | 59,879C                                 |
| The Equalizer. Copyright                                                                    | (c) 1999 - 2009.                          | DRB                      | 09/25/2012                                                | DATA ENTR    | Y 2015                                                                                                                                                                                                                                                                      | 25,00                                                                                                                                                                                                                                                                                                                                           | · ·                                                                                                                                  |                 | 9,700            |                    |        |                  | 59,700s                                 |
| Licensed To: City of Muske Muskegon, Michigan                                               | Licensed To: City of Muskegon, County of  |                          | 02/16/2012                                                | DATA ENTE    | 2014                                                                                                                                                                                                                                                                        | 25,00                                                                                                                                                                                                                                                                                                                                           |                                                                                                                                      |                 | 9,000            |                    |        |                  | 59,000s                                 |
| Muskegon, Michigan                                                                          |                                           |                          |                                                           |              | 2011                                                                                                                                                                                                                                                                        | 23,00                                                                                                                                                                                                                                                                                                                                           | 31,000                                                                                                                               | 7.              | 7,000            |                    |        |                  | ,,,,,,,,,,,,,,,,,,,,,,,,,,,,,,,,,,,,,,, |